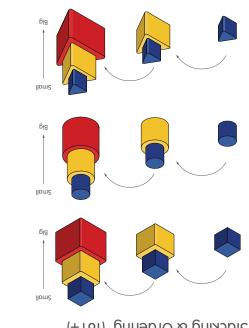

Matching 2D & 3D Shapes (2Y+)

Stacking & Ordering (18Y+)

**Unit Plus** with others in Unit Plus Series scan here!

Play Instruction