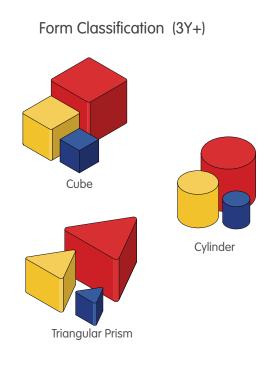

Matching 2D & 3D Shapes (2Y+)

Stacking & Ordering (18Y+)

**Unit Plus** with others in Unit Plus Series scan here!

Play Instruction