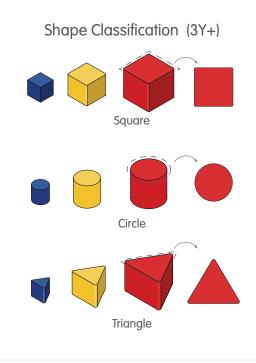

Matching 2D & 3D Shapes (2Y+)

Stacking & Ordering (18Y+)

**Unit Plus** with others in Unit Plus Series scan here!

Play Instruction