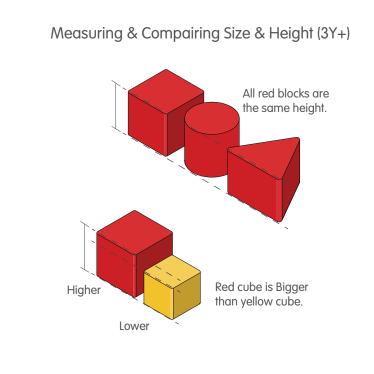

Matching 2D & 3D Shapes (2Y+)

Stacking & Ordering (18Y+)

**Unit Plus** with others in Unit Plus Series scan here!

Play Instruction