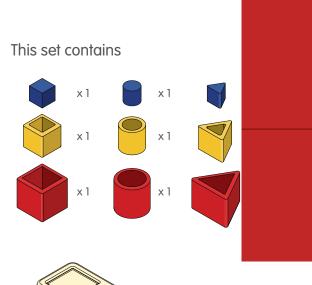

## What is Unit Plus?

This collection of open-ended toys is designed to support each growth stage equally. Toddlers can begin to explore color, shape and size recognition while elementary-aged children develop further understanding of foundational math skills. The standardized size of each item in the collection makes it possible for the sets to be played with alongside the others to enlarge the set for the boundless play value.