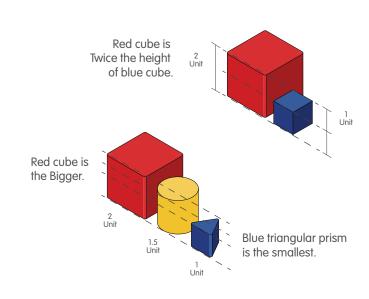

## **PlanToys Nesting Puzzle**

Yellow Cylinder is smaller than red cube but Bigger than blue triangular prism.