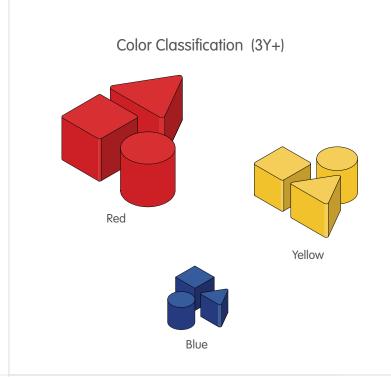

Matching 2D & 3D Shapes (2Y+)

Stacking & Ordering (18Y+)

**Unit Plus** with others in Unit Plus Series scan here!

Play Instruction