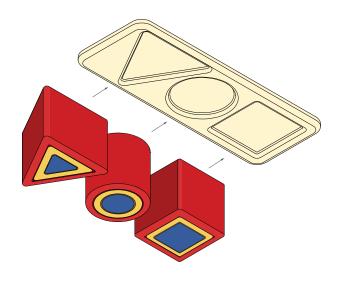

Matching 2D & 3D Shapes (2Y+)

Stacking & Ordering (18Y+)

**Unit Plus** with others in Unit Plus Series scan here!

Play Instruction

## **PlanToys Nesting Puzzle**

Yellow Cylinder is smaller than red cube but Bigger than blue triangular prism.