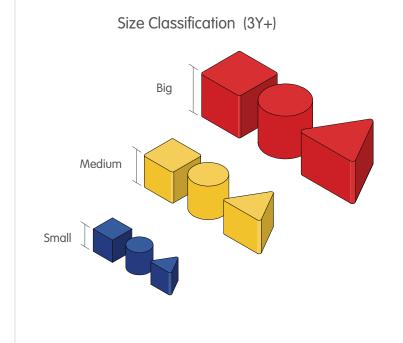

Matching 2D & 3D Shapes (2Y+)

Stacking & Ordering (18Y+)

**Unit Plus** with others in Unit Plus Series scan here!

Play Instruction