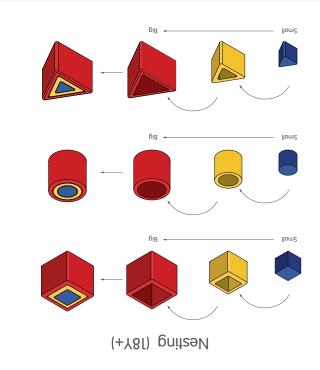

Matching 2D & 3D Shapes (2Y+)

Stacking & Ordering (18Y+)

**Unit Plus** with others in Unit Plus Series scan here!

Play Instruction

## **PlanToys Nesting Puzzle**

Yellow Cylinder is smaller than red cube but Bigger than blue triangular prism.